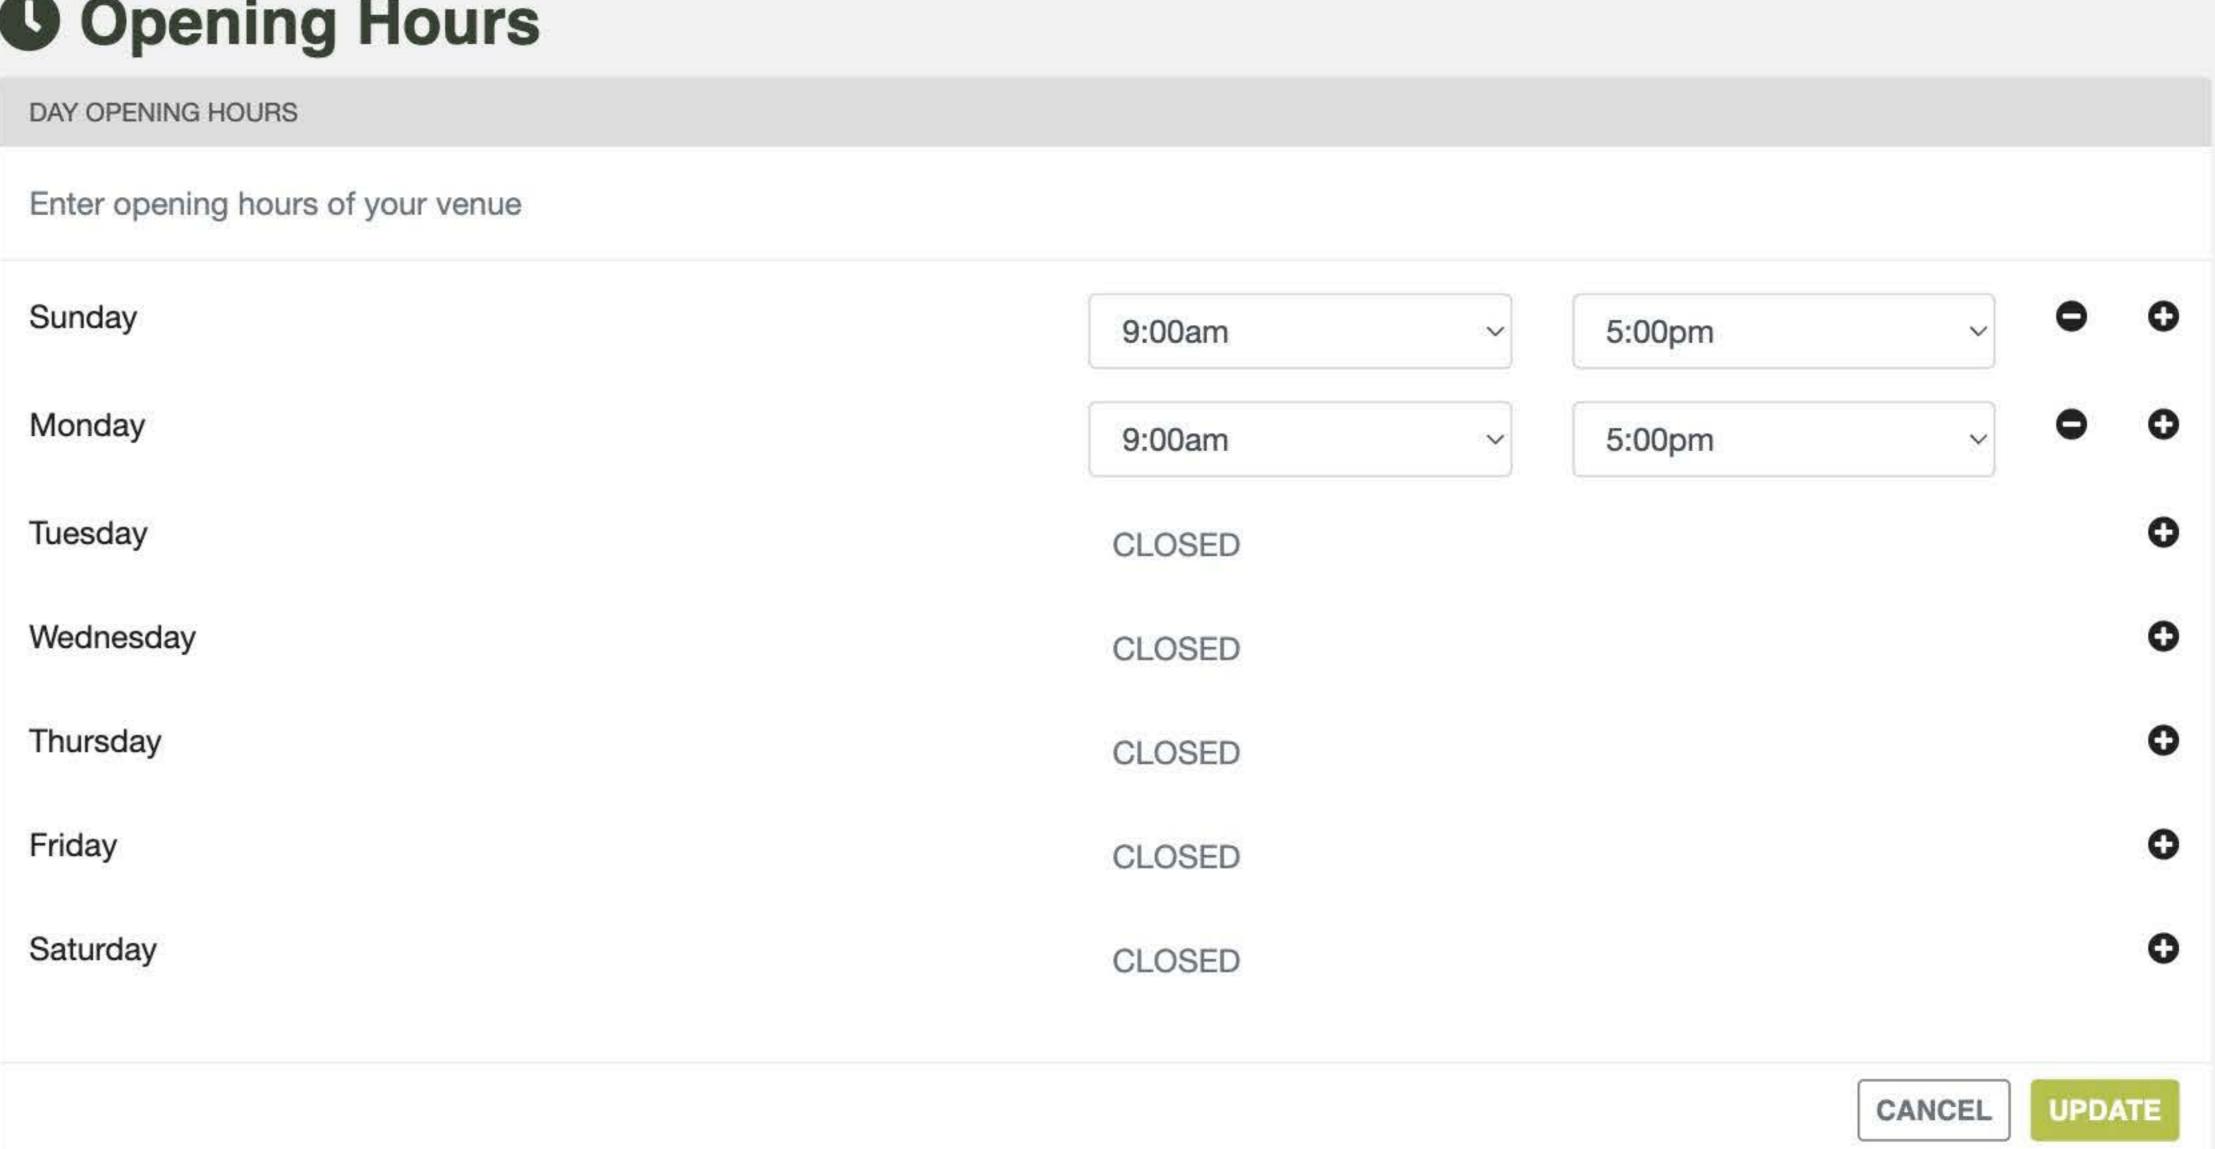

# Opening Hours

| DAY OPENING HOURS                 | ☑ EDIT |
|-----------------------------------|--------|
| Enter opening hours of your venue |        |
| Sunday                            | CLOSED |
| Monday                            | CLOSED |
| Tuesday                           | CLOSED |
| Wednesday                         | CLOSED |
| Thursday                          | CLOSED |
| Friday                            | CLOSED |
| Saturday                          | CLOSED |