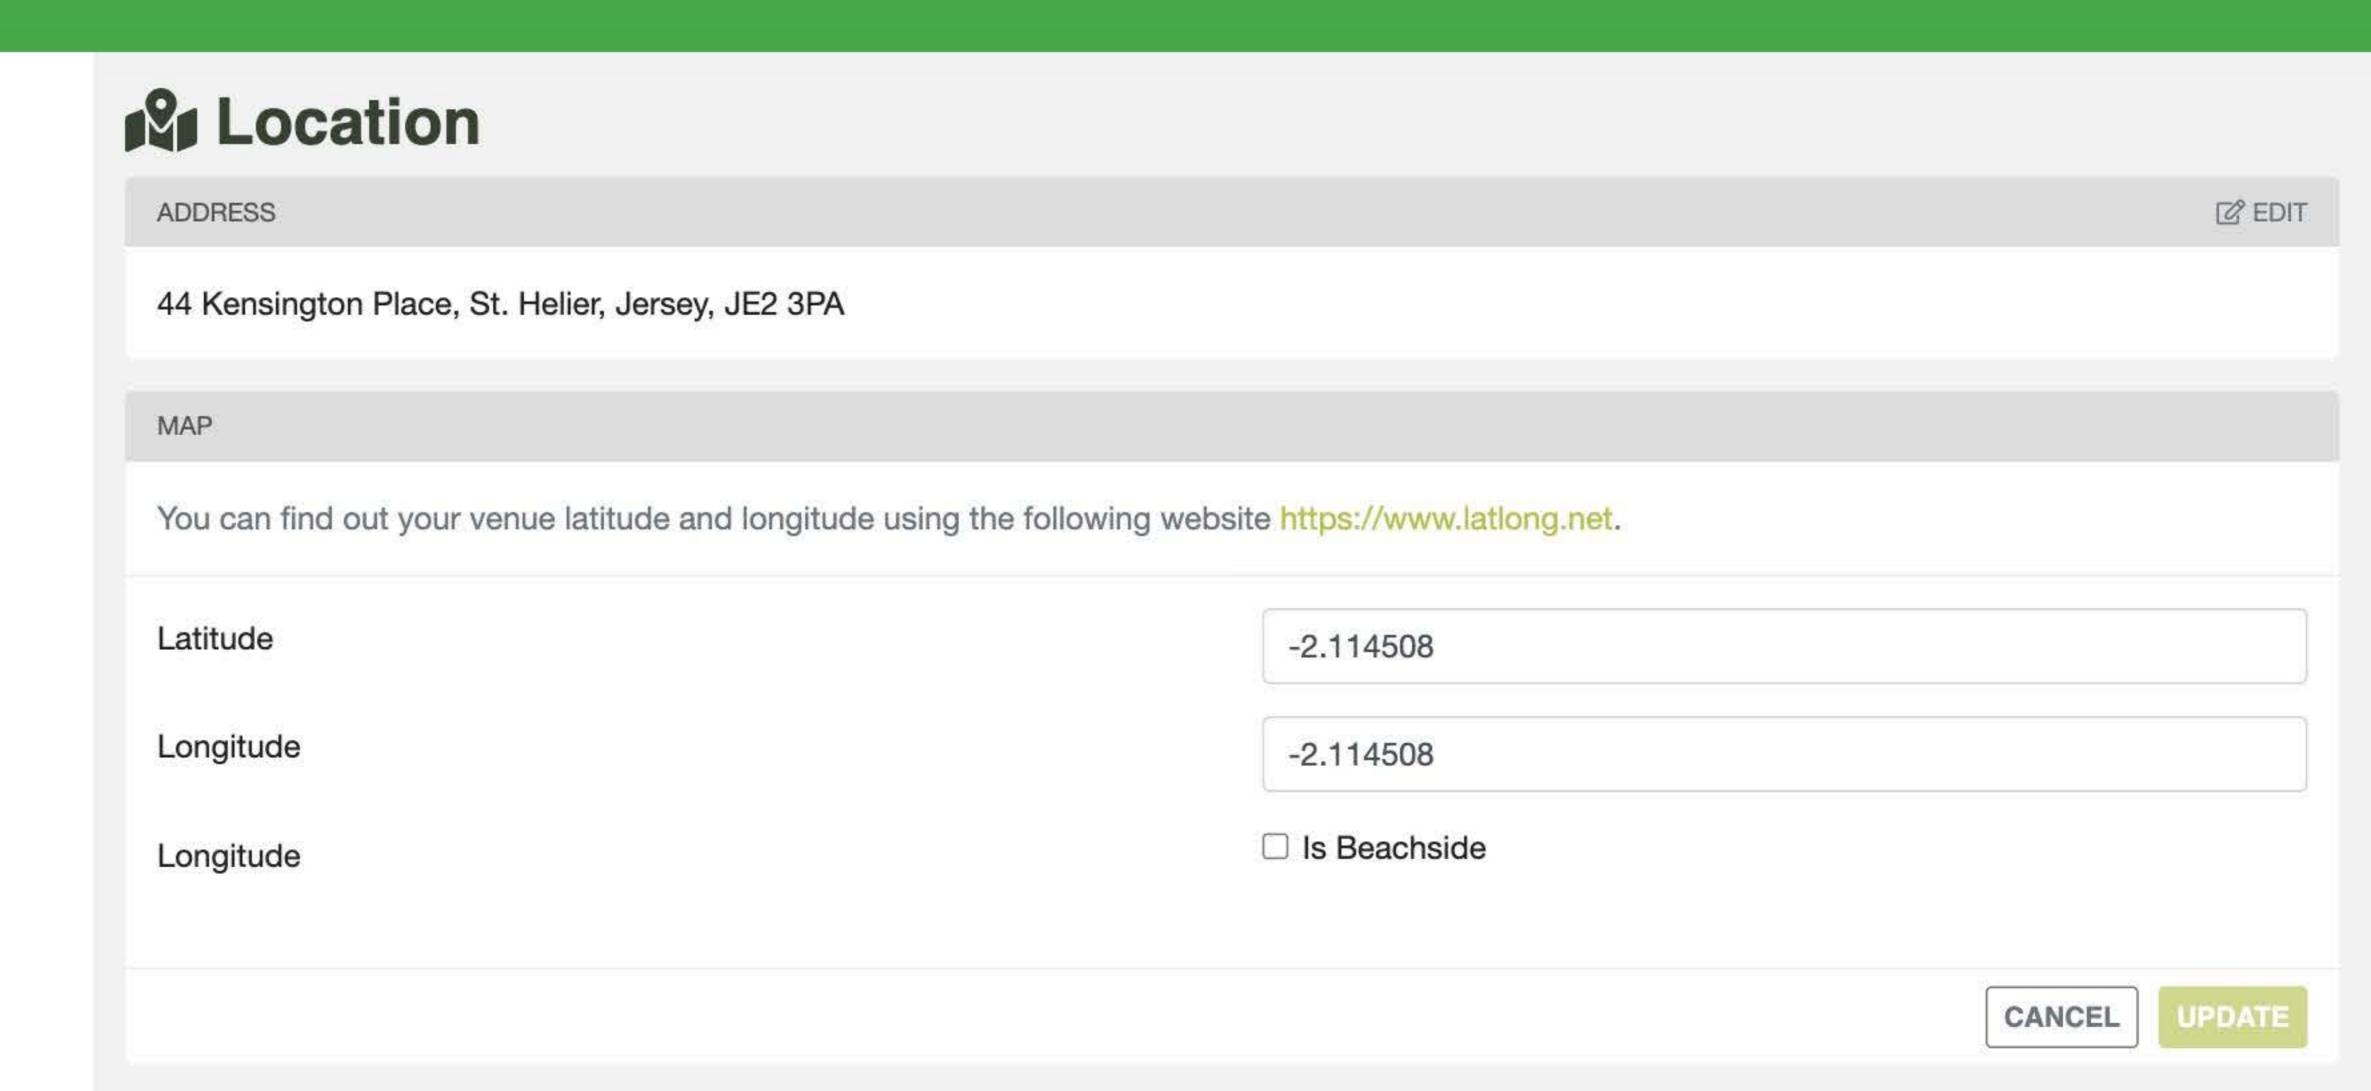

are freshly made to order and are complemented by an extensive choice of beverages and wines.

**AWARDS** 

Aromas

Dashboard EAT IN Menus VENUE **Profile Photos** Location **Opening hours Exit Portal** 

| <b>Location</b>                                                                |                            |  |
|--------------------------------------------------------------------------------|----------------------------|--|
| ADDRESS                                                                        |                            |  |
| Address 1                                                                      | 44 Kensington Place        |  |
| Address 2                                                                      |                            |  |
| Parish                                                                         | St. Helier                 |  |
| Postcode                                                                       | JE2 3PA                    |  |
|                                                                                | CANCEL UPDATE              |  |
| MAP                                                                            | ☑ EDIT                     |  |
| You can find out your venue latitude and longitude using the following website | e https://www.latlong.net. |  |
| St Aubin's Rd  Jersey General Hospital Parade Gardens                          |                            |  |

ADDRESS Ø EDIT

44 Kensington Place, St. Helier, Jersey, JE2 3PA

MAP

You can find out your venue latitude and longitude using the following website <a href="https://www.latlong.net">https://www.latlong.net</a>.

Latitude: 49.187668, Longitude: -2.114508.

**VENUE** 

@ EDIT

O ADD

E EDIT

E EDIT

E EDIT

E EDIT