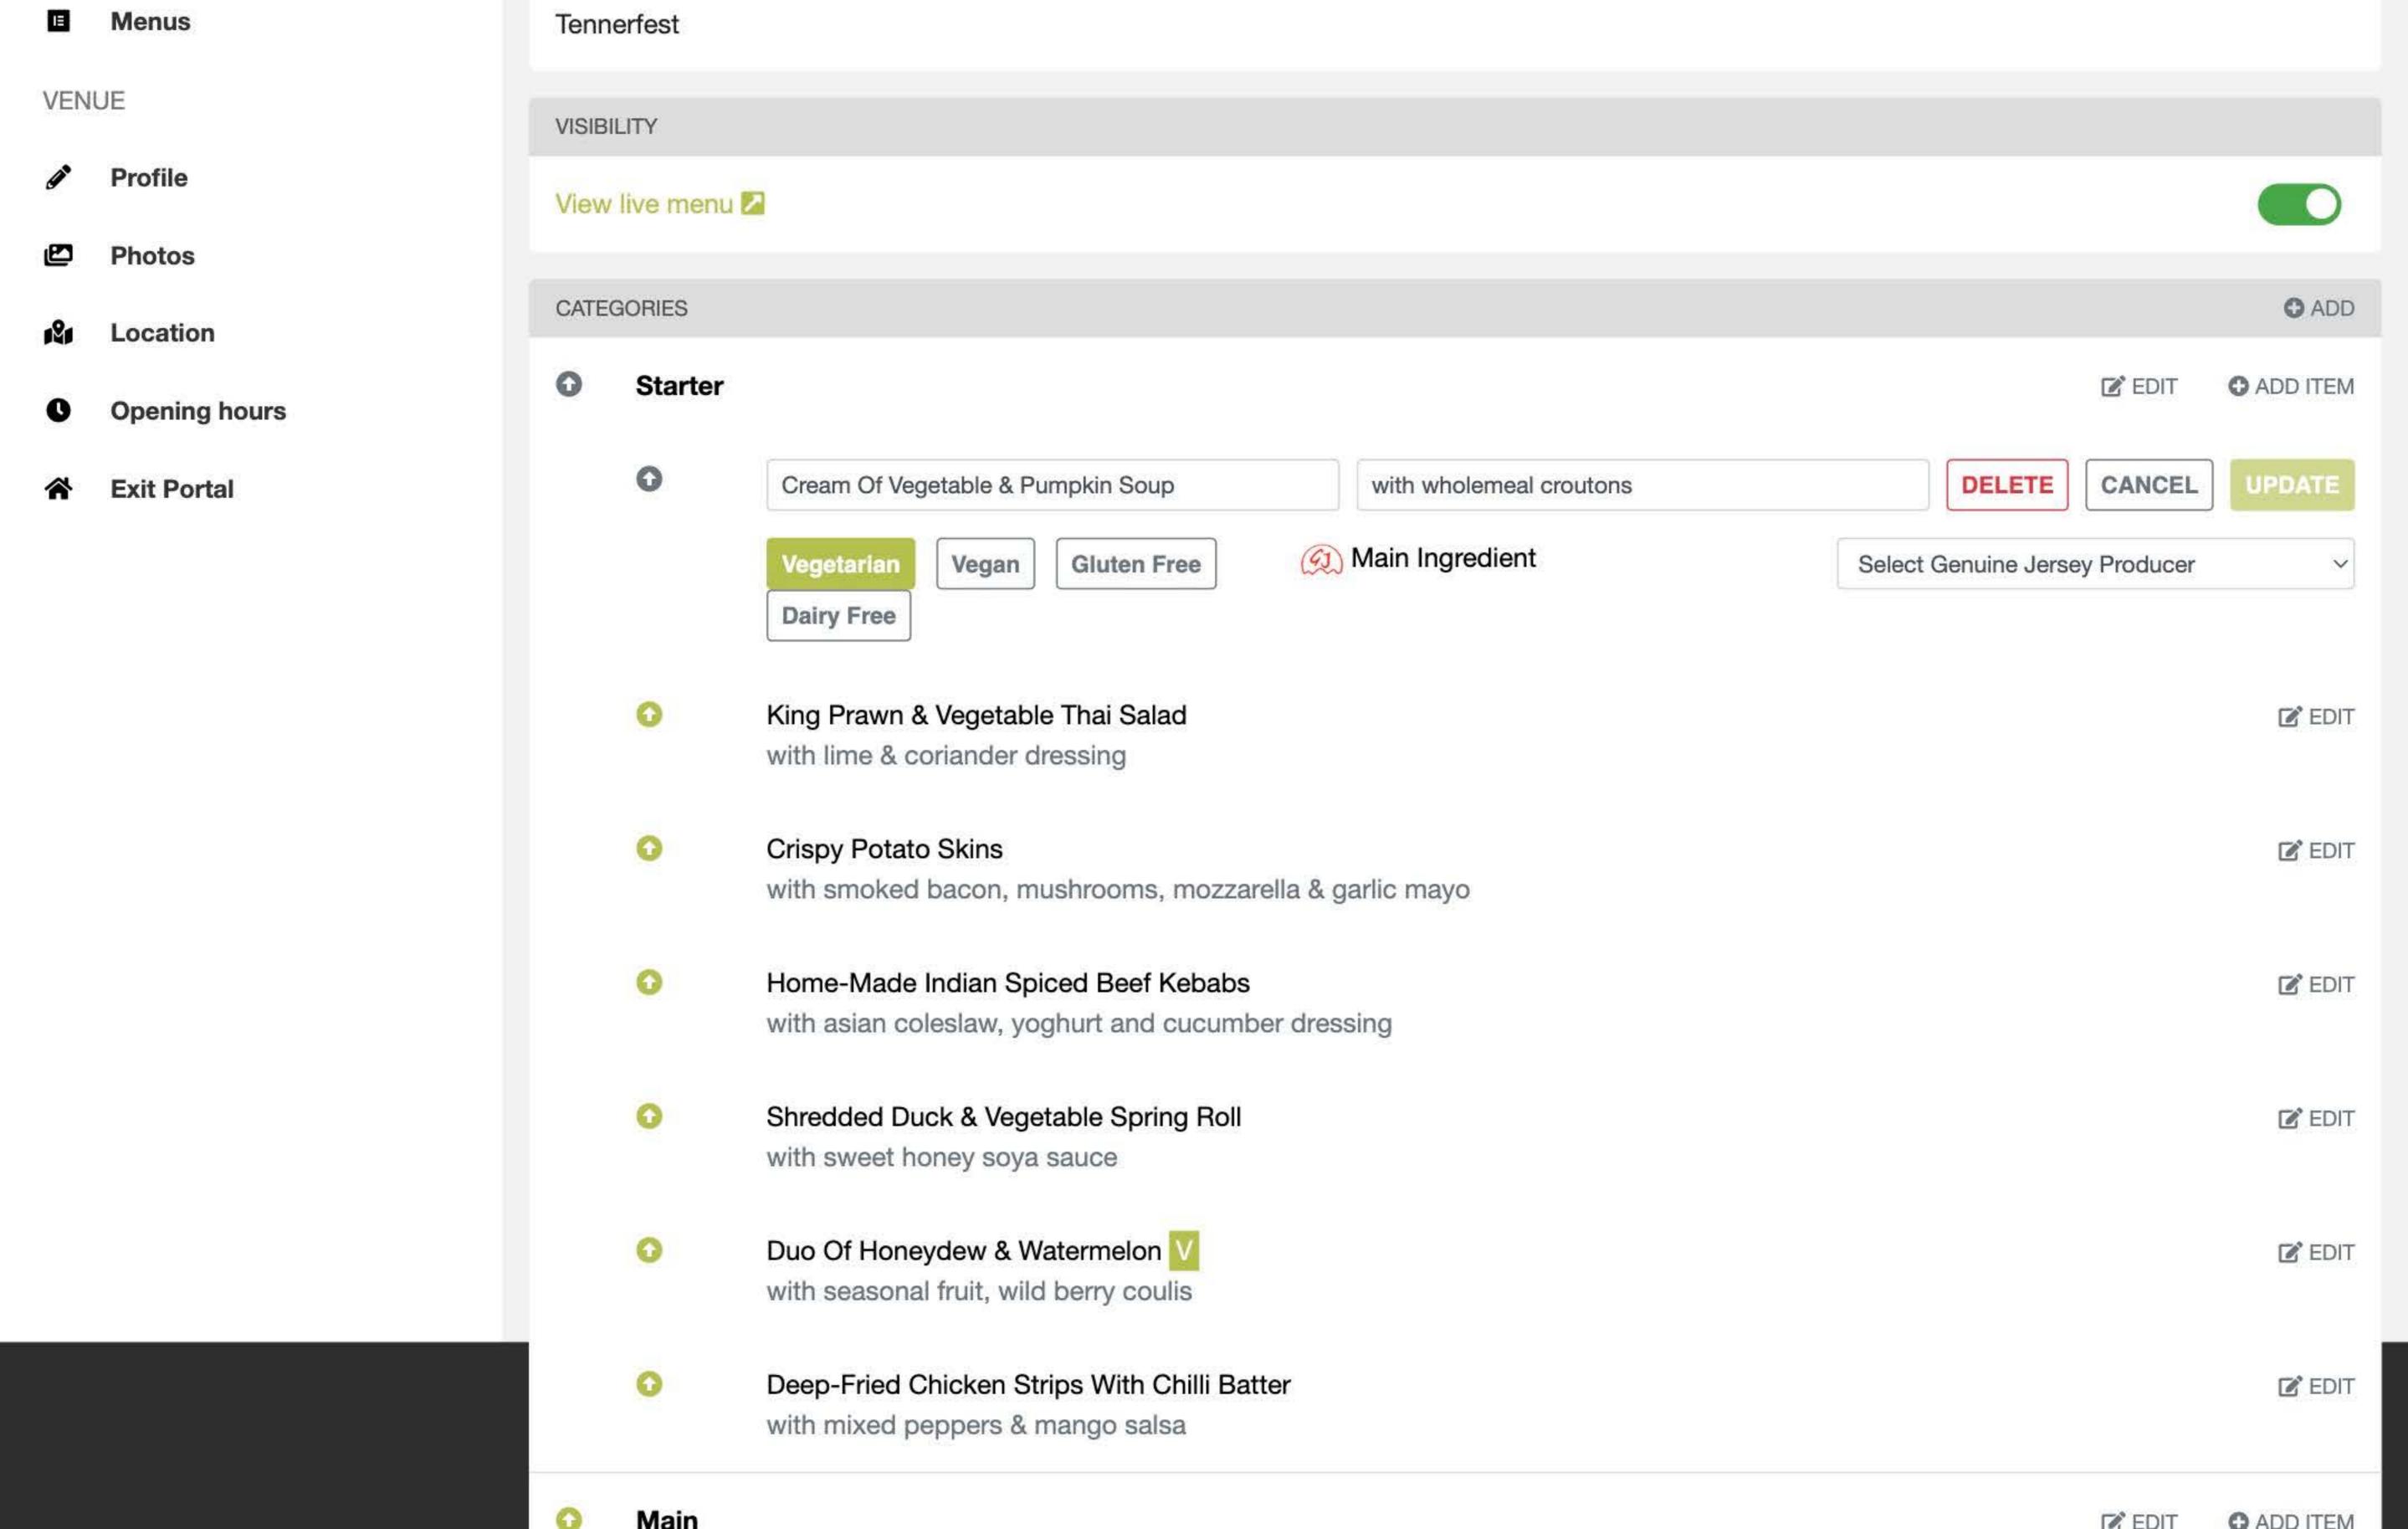

ADD ITEM

EDIT

Cream Of Vegetable & Pumpkin Soup V

with smoked bacon, mushrooms, mozzarella & garlic mayo

King Prawn & Vegetable Thai Salad

with lime & coriander dressing

with wholemeal croutons

Crispy Potato Skins

**Exit Portal** 

TYPE

**■** Menu

Tennerfest VISIBILITY View live menu Z

CATEGORIES Starter

0

0

0

0 Shredded Duck & Vegetable Spring Roll E EDIT with sweet honey soya sauce 0 Duo Of Honeydew & Watermelon V E EDIT with seasonal fruit, wild berry coulis 0 Deep-Fried Chicken Strips With Chilli Batter E EDIT with mixed peppers & mango salsa Main EDIT ADD ITEM 0 Pan-Fried 8Oz Sirloin Steak EDIT with creamy pepper sauce, topped with crispy onion rings 0 Poached Sole & Salmon EDIT with mixed seafood & parsley sauce 0 Chicken Breast EDIT stuffed with cheese & spinach, with a leek & garlic cream sauce Rigatoni Pasta V 0 EDIT with spinach, wild mushrooms, topped with grated parmesan cheese 0 Cajun Pork Loin EDIT with diced peppers & chillies with spiced rice 0 Braised Leg Of Lamb EDIT in a red wine & rosemary sauce with spring onion mash 0 Mediterranean Vegetable & Goat'S Cheese Filo Parcel V EDIT with a herb & tomato sauce Dessert EDIT ADD ITEM Home-Made Pear & Almond Creme Brûlée EDIT Baked Vanilla Cheesecake E EDIT with mixed berry compote Chocolate Brownie E EDIT & black cherry trifle Apple & Cinnamon Strudel With Rum E EDIT & raisin ice cream A Selection Of Various Ice-Creams E EDIT & sorbets O ADD **PRICES** As Savour is a set menu promotion for now, we're not asking for individual prices, so simply set your price for 1/2/3 courses. 3 Courses £20.00 E EDIT C EDIT MENU AVAILABILITY