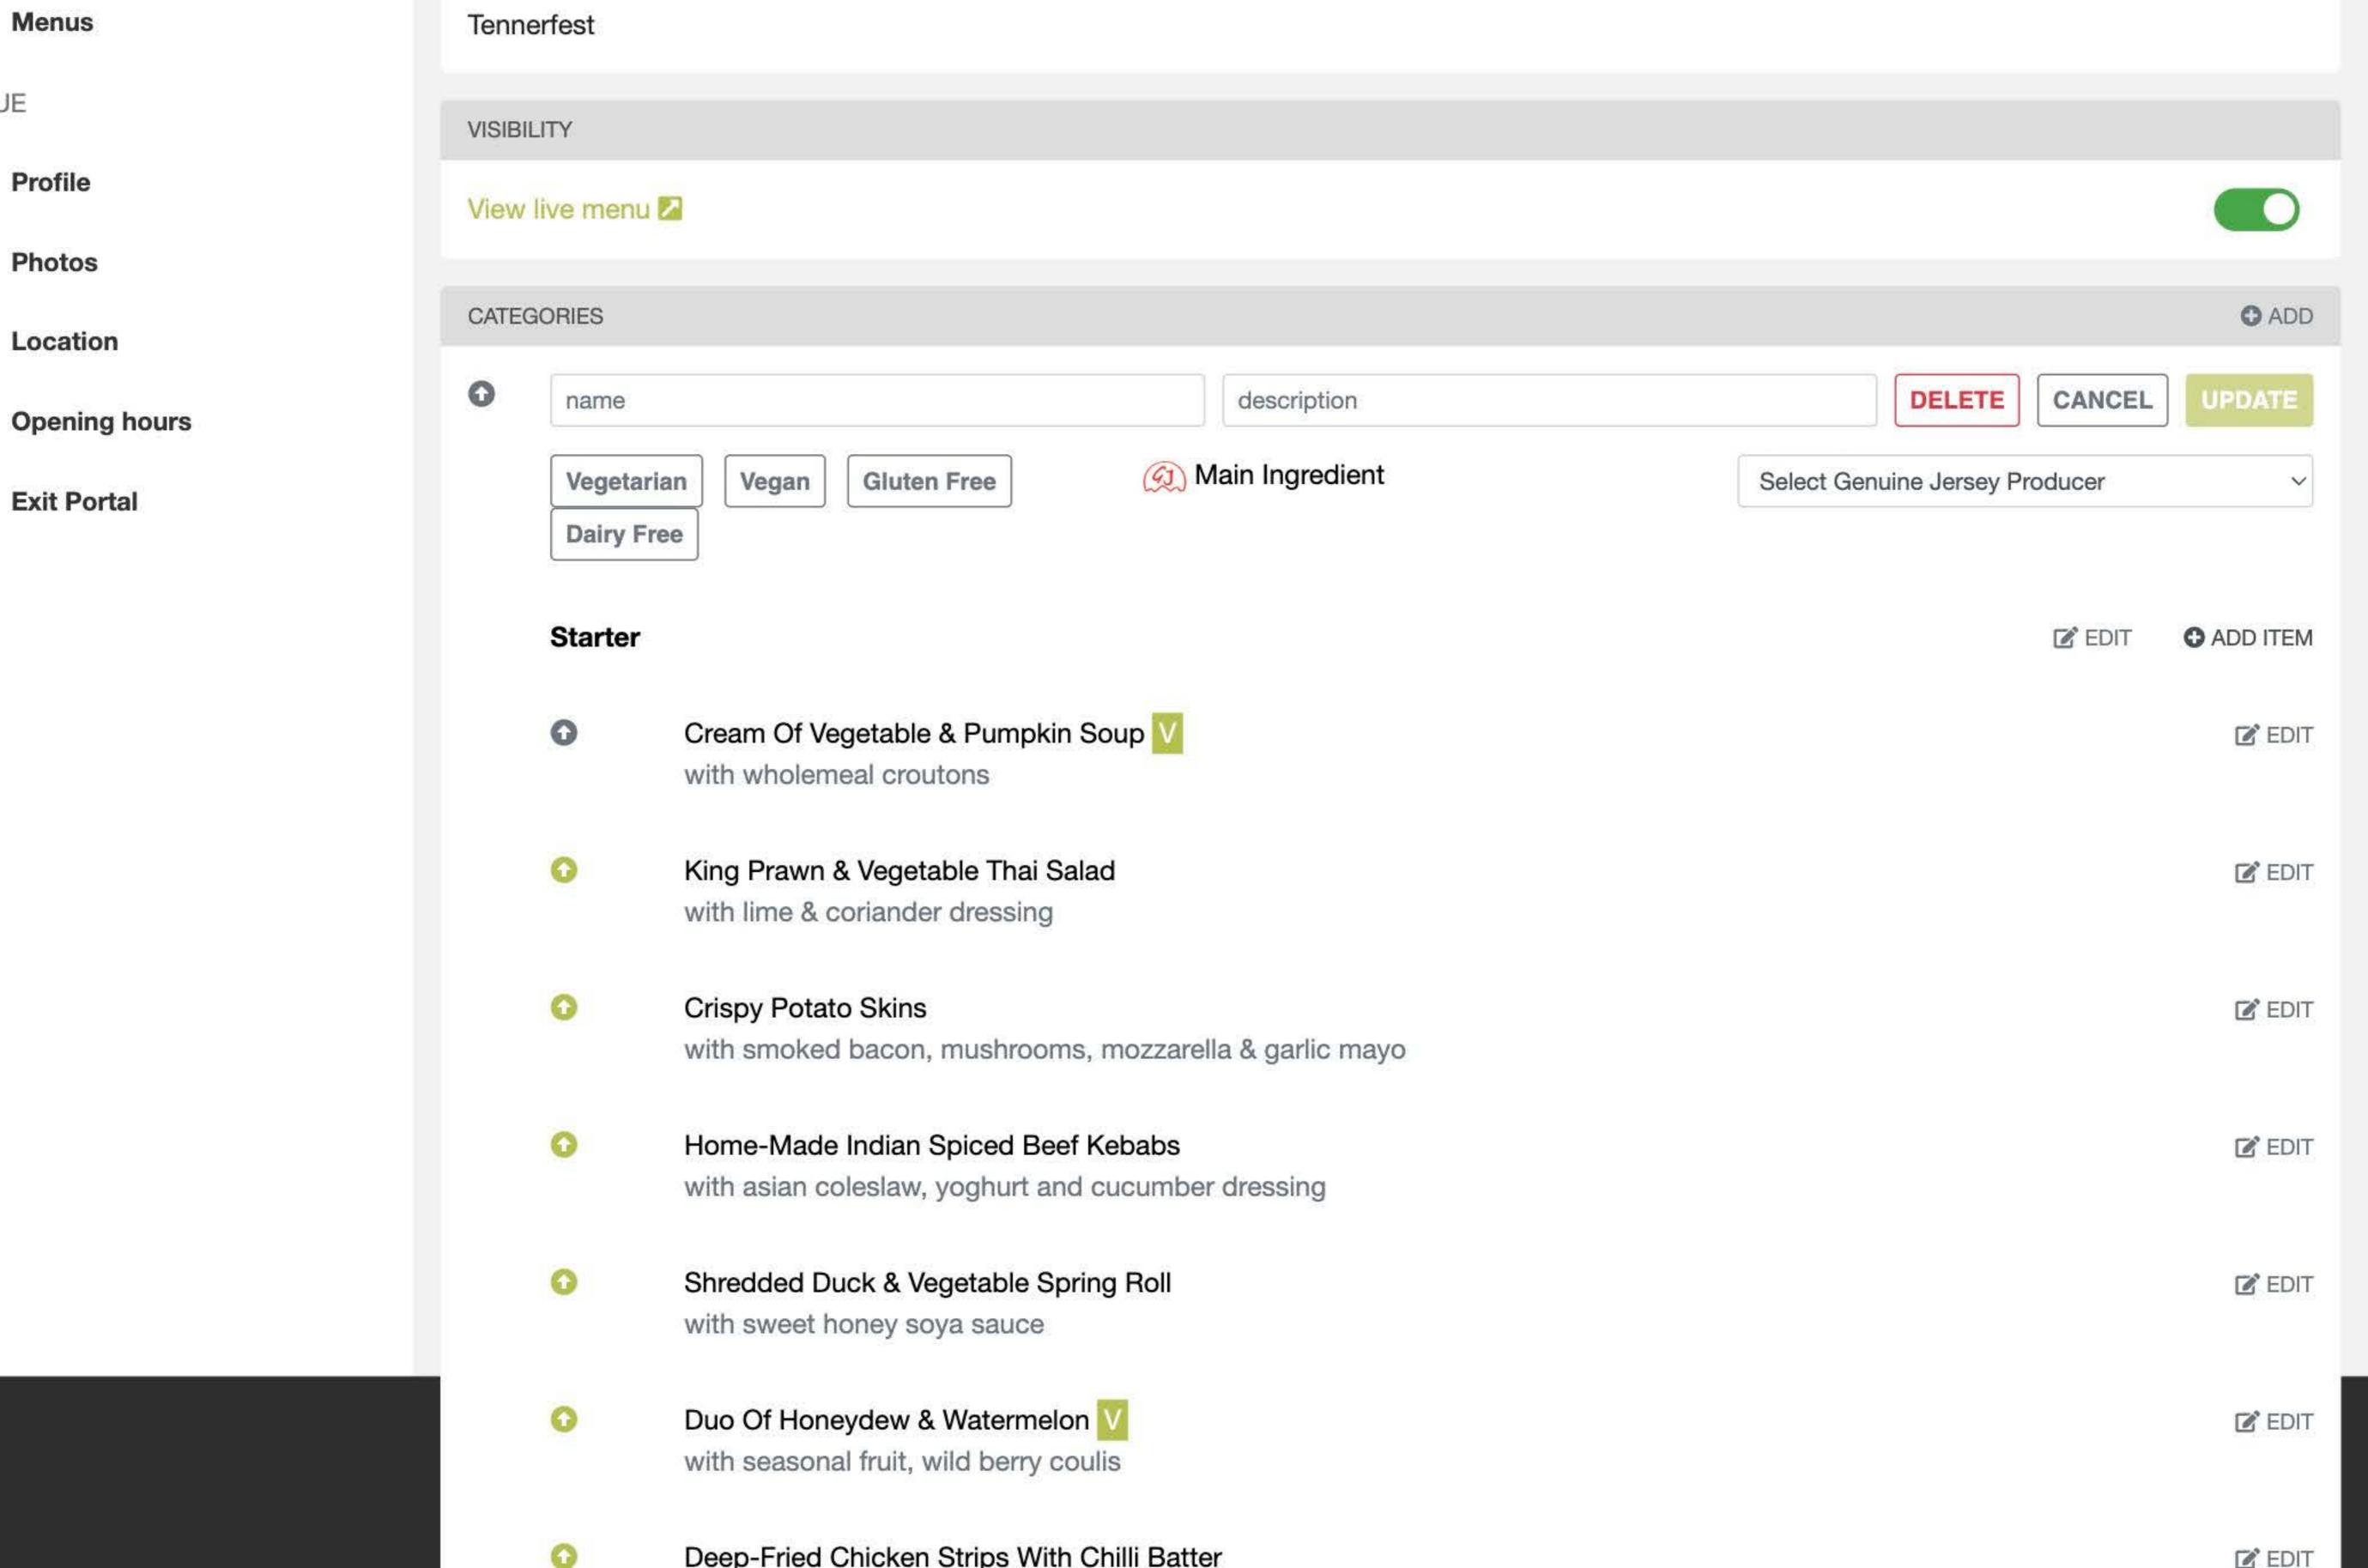

ADD ITEM

EDIT

Cream Of Vegetable & Pumpkin Soup V

with smoked bacon, mushrooms, mozzarella & garlic mayo

King Prawn & Vegetable Thai Salad

with lime & coriander dressing

with wholemeal croutons

Crispy Potato Skins

**Exit Portal** 

TYPE

**■** Menu

Tennerfest VISIBILITY View live menu Z

CATEGORIES Starter

0

0

0

0 Shredded Duck & Vegetable Spring Roll E EDIT with sweet honey soya sauce 0 Duo Of Honeydew & Watermelon V E EDIT with seasonal fruit, wild berry coulis 0 Deep-Fried Chicken Strips With Chilli Batter E EDIT with mixed peppers & mango salsa Main EDIT ADD ITEM 0 Pan-Fried 8Oz Sirloin Steak EDIT with creamy pepper sauce, topped with crispy onion rings 0 Poached Sole & Salmon EDIT with mixed seafood & parsley sauce 0 Chicken Breast EDIT stuffed with cheese & spinach, with a leek & garlic cream sauce Rigatoni Pasta V 0 EDIT with spinach, wild mushrooms, topped with grated parmesan cheese 0 Cajun Pork Loin EDIT with diced peppers & chillies with spiced rice 0 Braised Leg Of Lamb EDIT in a red wine & rosemary sauce with spring onion mash 0 Mediterranean Vegetable & Goat'S Cheese Filo Parcel V EDIT with a herb & tomato sauce Dessert EDIT ADD ITEM Home-Made Pear & Almond Creme Brûlée EDIT Baked Vanilla Cheesecake E EDIT with mixed berry compote Chocolate Brownie E EDIT & black cherry trifle Apple & Cinnamon Strudel With Rum E EDIT & raisin ice cream A Selection Of Various Ice-Creams E EDIT & sorbets O ADD **PRICES** As Savour is a set menu promotion for now, we're not asking for individual prices, so simply set your price for 1/2/3 courses. 3 Courses £20.00 E EDIT C EDIT MENU AVAILABILITY