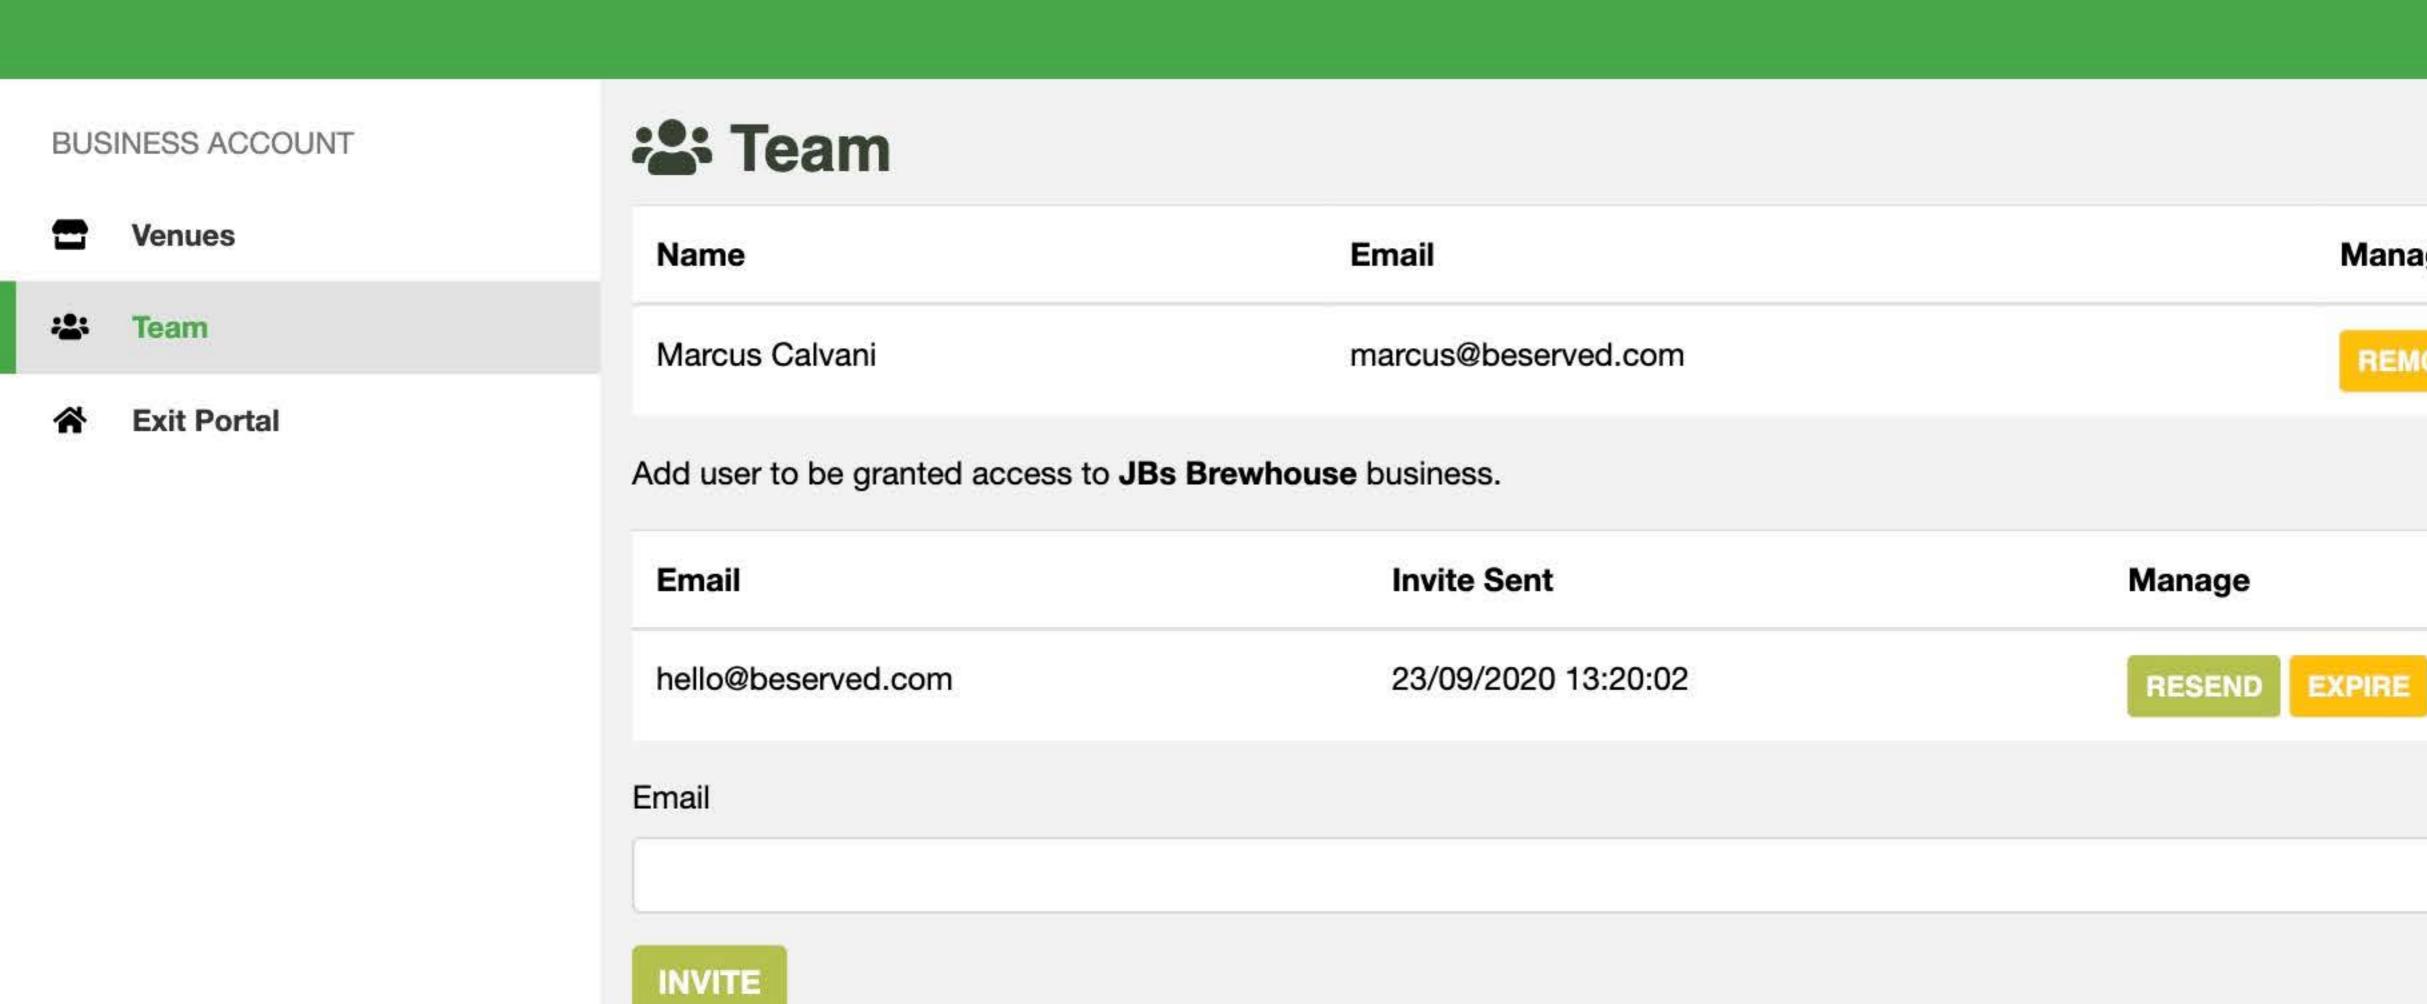

Adding a user Click 'Team' and you can add and remove users. When you add someone, they will receive an email invite from Appetite and be able to register and administer your portal with you.

Manage

REMOVE