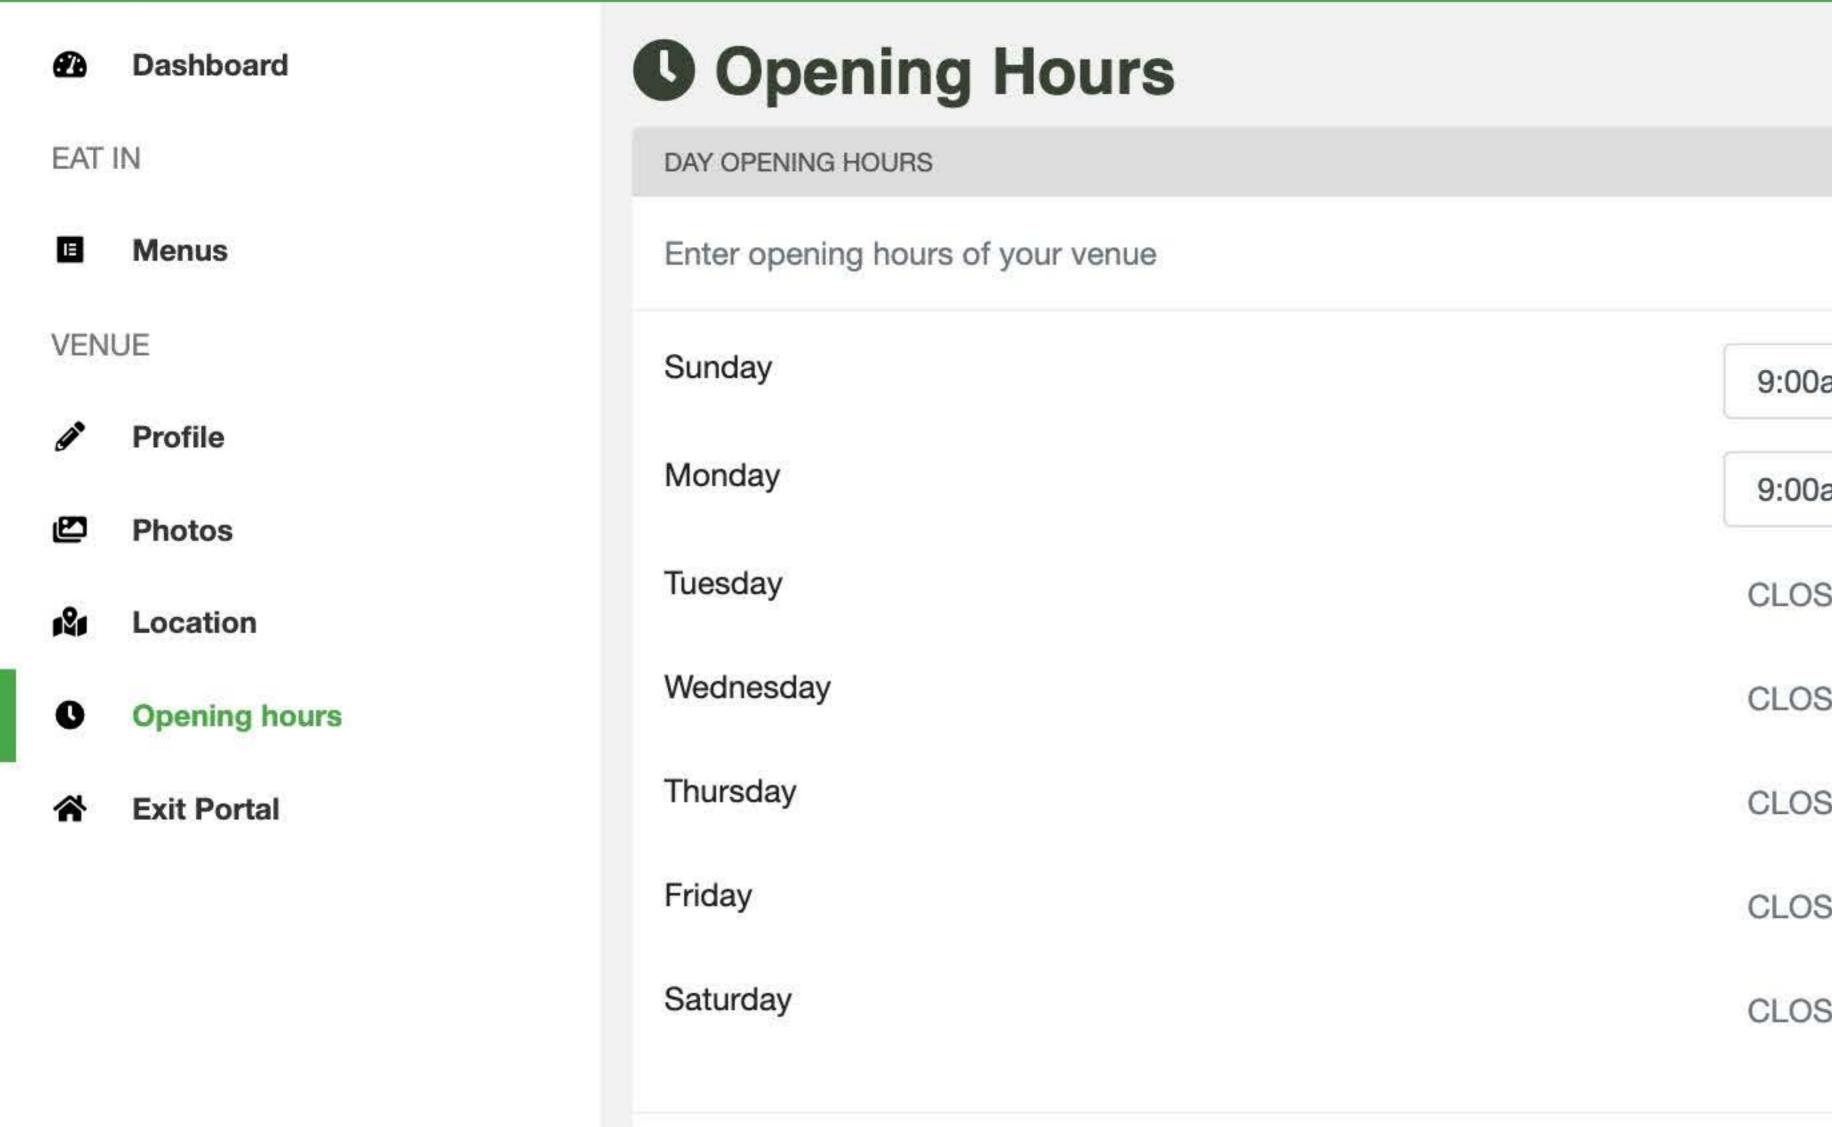

# Opening Hours

| DAY OPENING HOURS                 | ☑ EDIT |
|-----------------------------------|--------|
| Enter opening hours of your venue |        |
| Sunday                            | CLOSED |
| Monday                            | CLOSED |
| Tuesday                           | CLOSED |
| Wednesday                         | CLOSED |
| Thursday                          | CLOSED |
| Friday                            | CLOSED |
| Saturday                          | CLOSED |