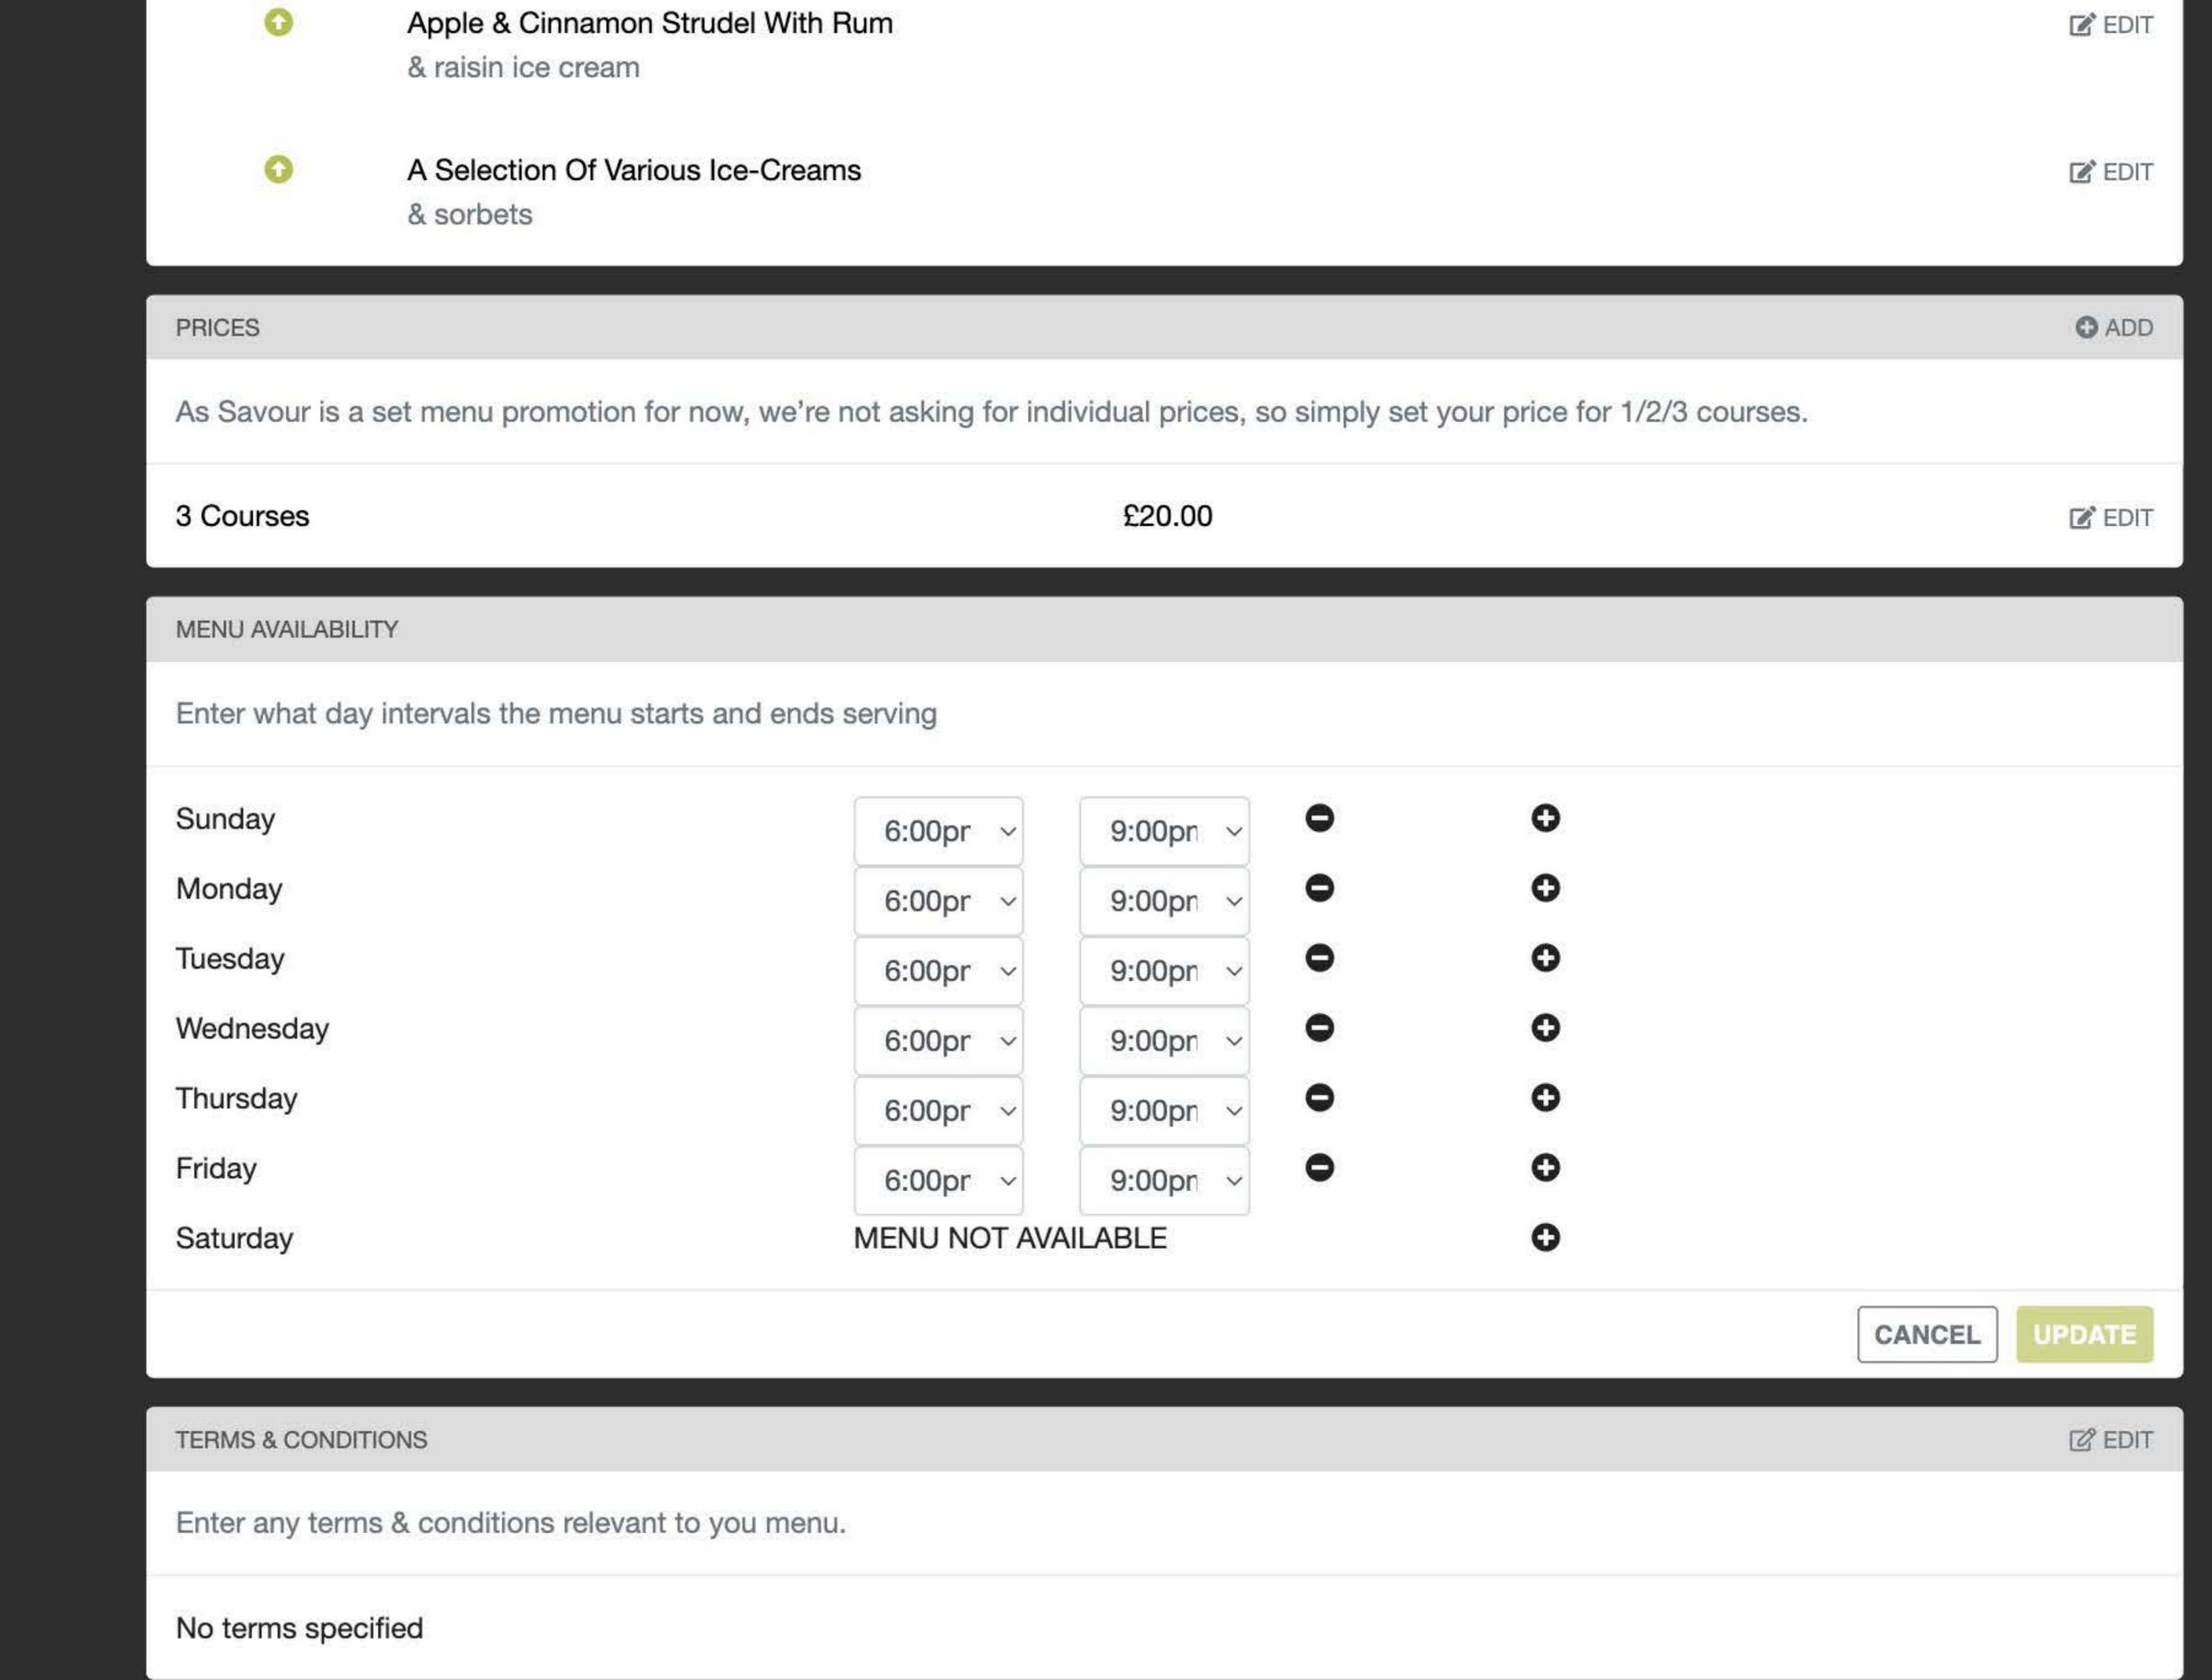

#### Add your Savour menu and when it's available

When adding a menu, you'll be able to select the days/ times when the menu is available, even if it's different to your standard opening hours. We want people to be able to search for your menu when it's live and not bother you when it's not!

0 Home-Made Indian Spiced Beef Kebabs with asian coleslaw, yoghurt and cucumber dressing

Enter what day intervals the menu starts and ends serving Sunday

Monday Tuesday Wednesday Thursday Friday Saturday

Enter any terms & conditions relevant to you menu.

**TERMS & CONDITIONS** 

No terms specified

6:00pm 6:00pm 6:00pm 6:00pm 6:00pm 6:00pm

MENU NOT AVAILABLE

9:00pm 9:00pm 9:00pm 9:00pm 9:00pm

9:00pm

@ EDIT

0 Shredded Duck & Vegetable Spring Roll E EDIT with sweet honey soya sauce 0 Duo Of Honeydew & Watermelon V E EDIT with seasonal fruit, wild berry coulis 0 Deep-Fried Chicken Strips With Chilli Batter E EDIT with mixed peppers & mango salsa Main EDIT ADD ITEM 0 Pan-Fried 8Oz Sirloin Steak EDIT with creamy pepper sauce, topped with crispy onion rings 0 Poached Sole & Salmon EDIT with mixed seafood & parsley sauce 0 Chicken Breast EDIT stuffed with cheese & spinach, with a leek & garlic cream sauce Rigatoni Pasta V 0 EDIT with spinach, wild mushrooms, topped with grated parmesan cheese 0 Cajun Pork Loin EDIT with diced peppers & chillies with spiced rice 0 Braised Leg Of Lamb EDIT in a red wine & rosemary sauce with spring onion mash 0 Mediterranean Vegetable & Goat'S Cheese Filo Parcel V EDIT with a herb & tomato sauce Dessert EDIT ADD ITEM Home-Made Pear & Almond Creme Brûlée EDIT Baked Vanilla Cheesecake E EDIT with mixed berry compote Chocolate Brownie E EDIT & black cherry trifle Apple & Cinnamon Strudel With Rum E EDIT & raisin ice cream A Selection Of Various Ice-Creams E EDIT & sorbets O ADD **PRICES** As Savour is a set menu promotion for now, we're not asking for individual prices, so simply set your price for 1/2/3 courses. 3 Courses £20.00 E EDIT C EDIT MENU AVAILABILITY